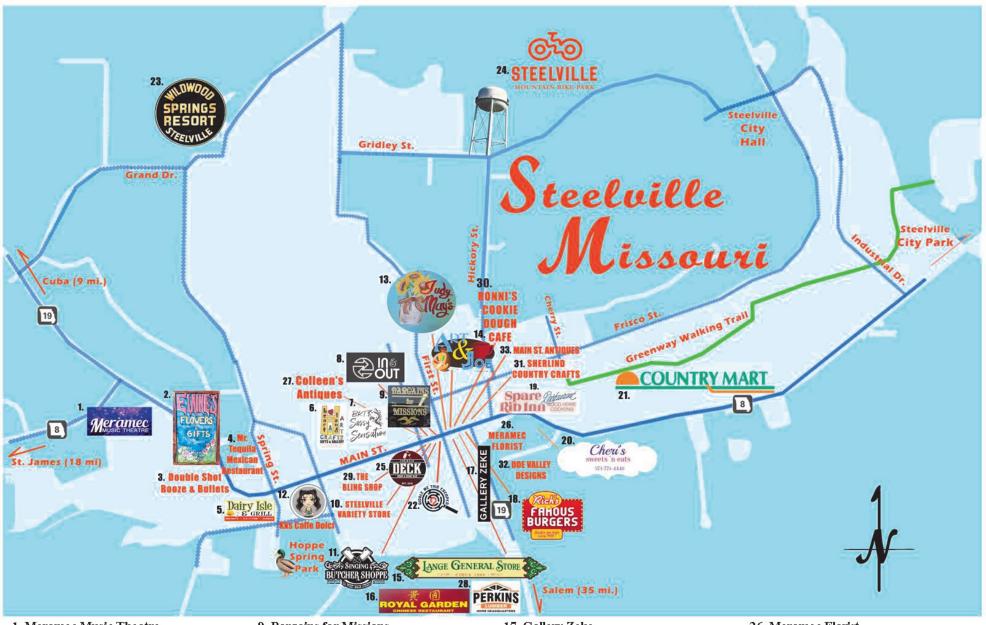

- 1. Meramec Music Theatre
- 2. Elaine's Florist
- 3. Double Shot Booze & Bullets
- 4. Mr. Tequila Mexican Restaurant
- 5. Dairy Isle and Grill
- 6. Heartland Arts
- 7. BKT Sassy Sensation
- 8. In & Out

- 9. Bargains for Missions
- 10. Steelville Variety Store
- 11. The Singing Butcher Shoppe
- 12. Kks Caffe Dolci
- 13. Judy May's Artisan Market
- 14. Art & Joe
- 15. Lange's General Store
- 16 Royal Garden

- 17. Gallery Zeke
- 18. Rich's Famous Burgers
- 19. Spare Rib Inn
- 20. Cheri's Sweets & Eats
- 21. Country Mart
- 22. Riddle Me This Escape Room
- 23. Wildwood Springs Lodge
- 24. Steelville Mountain Bike Park
- 25. The Main Deck

- 26. Meramec Florist
- 27. Colleen's Antiques
- 28. Perkins Lumber
- 29. The Bling Shop
- 30. Ronni's Cookie Dough Cafe
- 31. Sherlind Country Crafts
- 32. Doe Valley Designs
- 33. Main Street Antiques