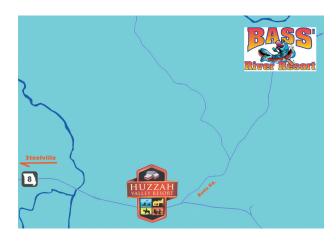

## **East of Town:**

Huzzah Valley Resort Bass' River Resort Not pictured:

**Westover Farms** Garrison's River Resort