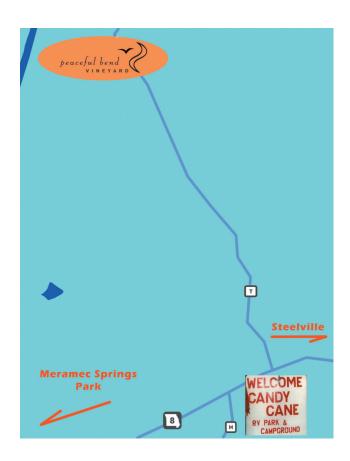

## West of Town:

Peaceful Bend Winery
Not picture:
Red Moose Winery
Crossbuck Barn

Candy Cane RV Park
Murphy's Place

Map produced by: