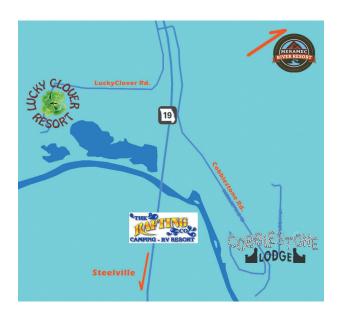

## **North of Town:**

Lucky Clover The Rafting Co.
Cobblestone Lodge Meramec River Resort

**Not pictured:** 

**Meramec Riverside Lodge & Retreat** 