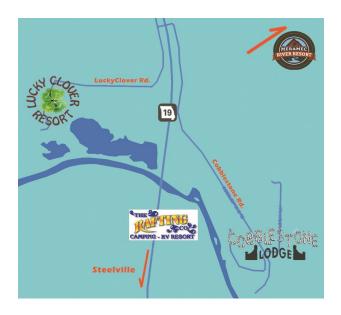

## **North of Town:**

Lucky Clover The Rafting Co.
Cobblestone Lodge Meramec River Resort

Not pictured:

Meramec Riverside Lodge & Retreat