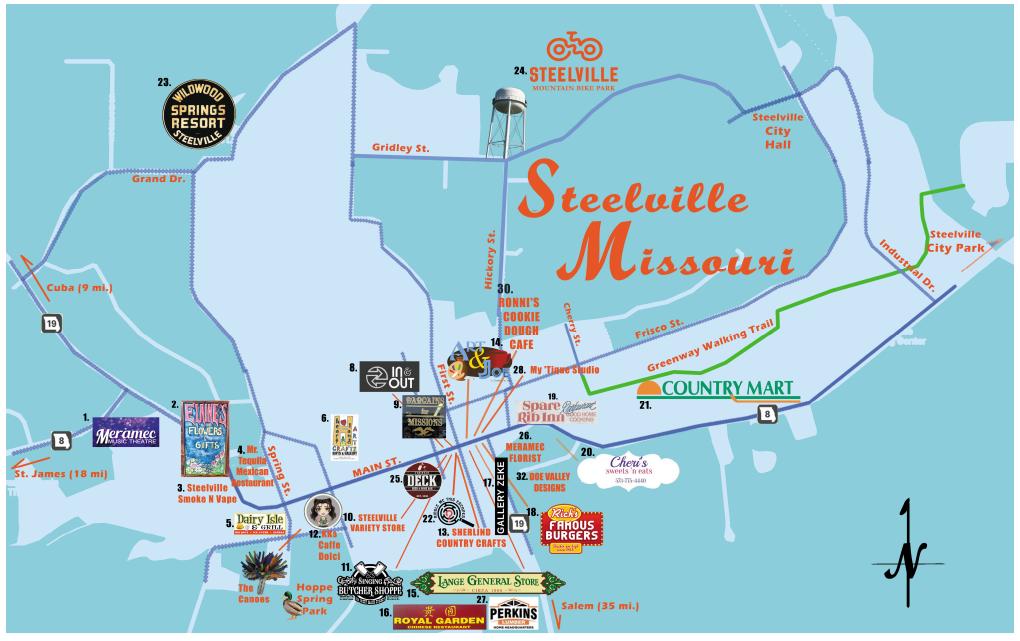

- 1. Meramec Music Theatre
- 2. Elaine's Florist
- 3. Steelville Smoke N Vape
- 4.Mr. Tequile Mexican Restaurant
- 5. Dairy Isle and Grill
- 6 Heartland Arts

- 8. In & Out
- 9. Bargains for Missions
- 10. Steelville Variety Store
- 11. The Singing Butcher Shoppe
- 12. Kks Caffe Dolci
- 13. Sherlind Country Crafts
- 14. Art & Joe
- 15. Lange's General Store
- 16. Royal Garden
- 17. Gallery Zeke
- 18. Rich's Famous Burgers
- 19. Spare Rib Inn

- 20. Cheri's Sweets and Eats
- 21. Country Mart
- 23. Wildwood Springs Lodge
- 24 Steelville Mountain Bike Park
- 25 The Main Deck
- 26. Meramec Florist

- 27. Perkins Lumber
- 28. My'Tique Studio
- 30. Ronnie's Cookie Dough Cafe
- 32. Doe Valley Design