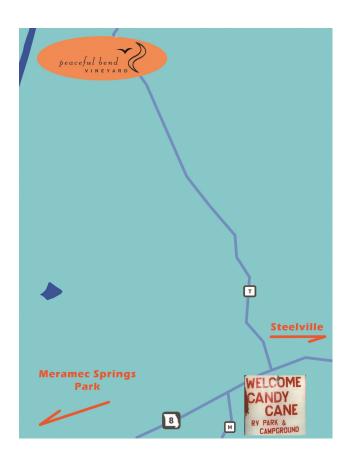

## **West of Town:**

Peaceful Bend Winery Candy Cane RV Park Not picture: Murphy's Place Crossbuck Barn

Map produced by: