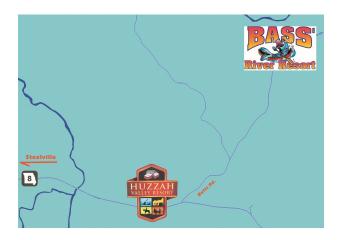

## **East of Town:**

Huzzah Valley Resort Bass' River Resort Not pictured:

**Westover Farms** Garrison's River Resort